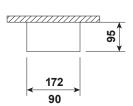

| Index no.        | Lumen output<br>[lm] | Power<br>[W] | Colour temp.<br>[K] | CRI     | Lifetime<br>[H] | Warranty<br>[Years] | MacAdam<br>[SDCM] | Weight<br>[kg] |
|------------------|----------------------|--------------|---------------------|---------|-----------------|---------------------|-------------------|----------------|
| 5864.710/827/36D | 710                  | 9,2 W        | 2700                | Ra > 80 | 15.000          | 3                   | 4                 | 1,20           |
| 5864.740/830/36D | 740                  | 9,2 W        | 3000                | Ra > 80 | 15.000          | 3                   | 4                 | 1,20           |
| 5864.780/840/36D | 780                  | 9,2 W        | 4000                | Ra > 80 | 15.000          | 3                   | 4                 | 1,20           |