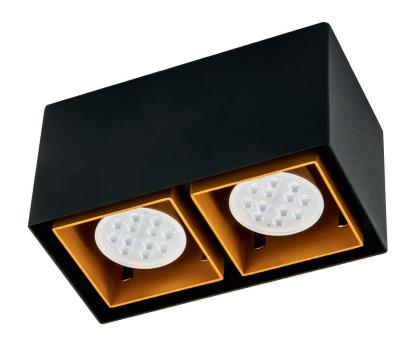

## **DUO SURF INS GU10**

Surface mounted LED luminaire.

Colour:

Directly on the ceiling Mounting: Body material: Steel and aluminium

Standard Gray RAL 9006, other

RAL colours on request (please add RAL colour after index

number)

LED GU10 retrofit lamp LED module:

included

2700K , 3000K or 4000K available Colour temperature:

Colour Rendering Index (CRI) >80 in standard, other on request

Driver: N/A N/A Emergency unit: Movement sensor: N/A Daylight control sensor: N/A