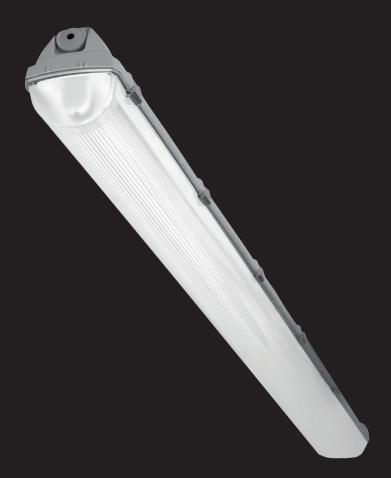

## WAWEL 1

Hermetic emergency lighting fitting with the protection level IP65, made of polycarbonate (PC). Designed to lighten evacuation routes in public buildings. During emergency operation, light source operates with reduced luminous flux.